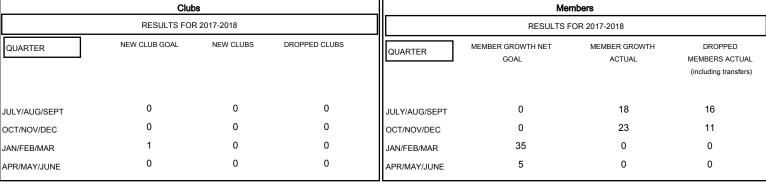

## MONTHLY MEMBERSHIP PROGRESS REPORT

## District 110BN

Results as of: 12/31/2017

## **LOCATION NETHERLANDS** JOOST PAIJMANS **GMT CA** Clubs Members



## GOALS AND ACTUAL NEW CLUBS CUMULATIVE





| JULY AUG         | 5 SEPT   | 001 | NOV         | DEC                                           | JAN       | FEB                        | IVIAR    | APR  | MAY JUNE                                                                                        |                              |  |
|------------------|----------|-----|-------------|-----------------------------------------------|-----------|----------------------------|----------|------|-------------------------------------------------------------------------------------------------|------------------------------|--|
| DROPPED CLUBS: 0 |          |     |             | 18 CLUBS OF 71 ADDED 1 OR MORE<br>NEW MEMBERS |           |                            |          |      | GENDER DIST