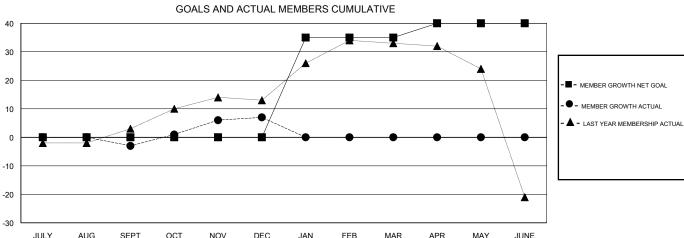

## GOALS AND ACTUAL NEW CLUBS CUMULATIVE

| JULY AUG         | 5 SEPT   | 001 | NOV         | DEC                                           | JAN       | FEB                        | IVIAR    | APR  | MAY JUNE                                                                                        |                              |  |
|------------------|----------|-----|-------------|-----------------------------------------------|-----------|----------------------------|----------|------|-------------------------------------------------------------------------------------------------|------------------------------|--|
| DROPPED CLUBS: 0 |          |     |             | 18 CLUBS OF 71 ADDED 1 OR MORE<br>NEW MEMBERS |           |                            |          |      | GENDER DISTRIBUTION           MALE         1,594 (85.38%)           FEMALE         273 (14.62%) |                              |  |
| DROPPED MEMBERS  | <u>.</u> |     |             |                                               |           |                            |          |      | Women Perce                                                                                     | entage Fiscal Year Goal: 18% |  |
| DECEASED         |          |     | 5           | CLICK HED                                     | E EOD CII | MI II ATI\/E               | II ATIVE |      | TOTAL FAMILY U                                                                                  | TOTAL FAMILY UNIT MEMBERS    |  |
| CLUB CANCELLED   |          |     | 0           | CLICK HERE FOR CUMULATIVE  MEMBERSHIP DATA    |           | FAMILY MEMBERS PAYING HALF |          | 0    |                                                                                                 |                              |  |
| OTHER 22         |          |     |             |                                               |           |                            |          | DUES |                                                                                                 |                              |  |
| TOTAL            |          | 2   | 27 <b> </b> |                                               |           |                            |          |      |                                                                                                 |                              |  |